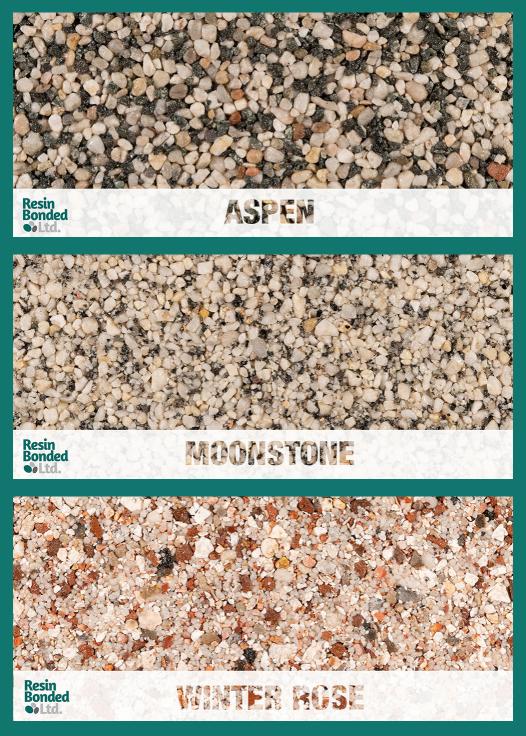

ts of light blooming caused by moisture during or close after application.

BoundWorx Aggregate

Washed and kiln dried natural aggregate. Combine with BoundWorx Resin Bound for the perfect resin finish

# BoundWorx® Aggregate

Resin Bound | 25kg Aggregates | 25kg

II. MAL

## **Resin Laying Tool Shop**



#### **Forced Action Mixers**

BoundWOrx Sledge

Trowels

Knee Pad

Visit **resinbonded.co.uk/shop** to see our full range of tools and related products for all your Resin Bound laying needs.

**Resin Bound PortaTrowel** 





Resin Bonded to

## MALHAM COVE



Resin Bonded

### WHEATSHEAF





Resin Bonded o Ltd.

PEVENSEY





#### WALNUT GLAZE





## **BRONZE AGE**



Resin Bonded







#### **AUTUMN RUES**





## **TUSCAN PEARL**





## PORLOCK COAST





Itd.

#### BALTIC BAY













## **GRAPHITE GREY**





## **SLATE GREY**



## **RAILWAY BLACK**



CEDAR

olto.





## POINSETTIA





### **HOLLY GREEN**





## **RUSTIC RED**





## **RED EMBERS**





#### HEATHER





## **DEEP CORAL**



# Contact us for trade material supply, contractor training, or the details of a trained installer



Resin Bonded Ltd Unit F1 Birdineye Farm Framfield Road Uckfield East Sussex TN22 5HA





Certificate Number 21031 ISO 9001 Open Mon - Fri 8:00 - 17:00

01825 891329 sales@resinbonded.co.uk www.resinbonded.co.uk



VAT registration no. 811393057