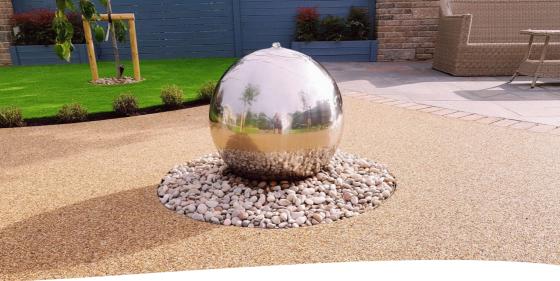

Attractive & Appealing

Available in a wide range of stunning elite marble finishes, the BoundWorx® Resin Bound system is highly attractive with good antislip qualities. The smart, stylish and modern look can dramatically improve the look of any property.