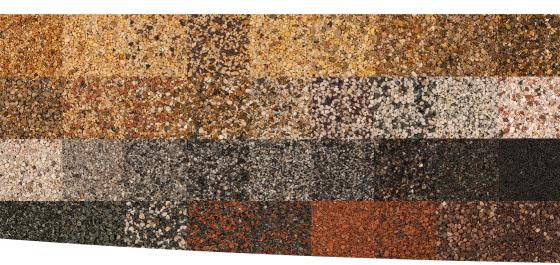

BoundWorx Aggregate

Washed and kiln dried natural aggregate. Combine with BoundWorx Resin Bound for the perfect resin finish

# BoundWorx® Aggregate

Resin Bound | 25kg Aggregates | 25kg

II. MAL