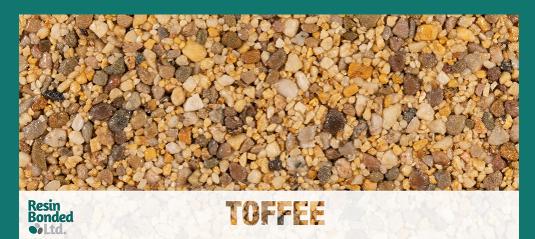

BoundWorx Aggregate

Washed and kiln dried natural aggregate. Combine with BoundWorx Resin Bound for the perfect resin finish

# BoundWorx® Aggregate

Resin Bound | 25kg Aggregates | 25kg

II. MAL