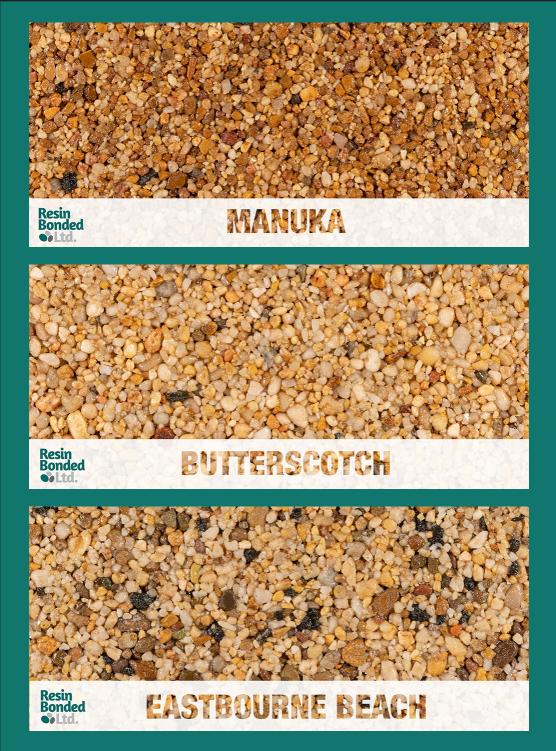

sheen that freshens and restores the surface to its former state.

BoundWorx<sup>®</sup> Restore together with fine glass grit can be used to aid grip to Resin Bound surfaces where there is insufficient traction.

BoundWorx® Restore can also be used to reduce the effects of light blooming caused by moisture during or close after application.

BoundWorx Aggregate

Washed and kiln dried natural aggregate. Combine with BoundWorx Resin Bound for the perfect resin finish

# BoundWorx® Aggregate

Resin Bound | 25kg Aggregates | 25kg

II. MAL

## **Resin Laying Tool Shop**



#### **Forced Action Mixers**

BoundWOrx Sledge

Trowels

Knee Pad

Visit **resinbonded.co.uk/shop** to see our full range of tools and related products for all your Resin Bound laying needs.

**Resin Bound PortaTrowel** 





Resin Bonded to

## MALHAM COVE



Resin Bonded

### WHEATSHEAF





Resin Bonded o Ltd.

PEVENSEY





#### WALNUT GLAZE





## **BRONZE AGE**



Resin Bonded







#### **AUTUMN RUES**





## **TUSCAN PEARL**





## PORLOCK COAST





Itd.

#### BALTIC BAY













## **GRAPHITE GREY**





## **SLATE GREY**



## **RAILWAY BLACK**



CEDAR

olto.





## POINSETTIA





### **HOLLY GREEN**





## **RUSTIC RED**





## **RED EMBERS**





#### HEATHER





## **DEEP CORAL**



# Contact us for trade material supply, contractor training, or the details of a trained installer



Resin Bonded Ltd Unit F1 Birdineye Farm Framfield Road Uckfield East Sussex TN22 5HA





Certificate Number 21031 ISO 9001 Open Mon - Fri 8:00 - 17:00

01825 891329 sales@resinbonded.co.uk www.resinb