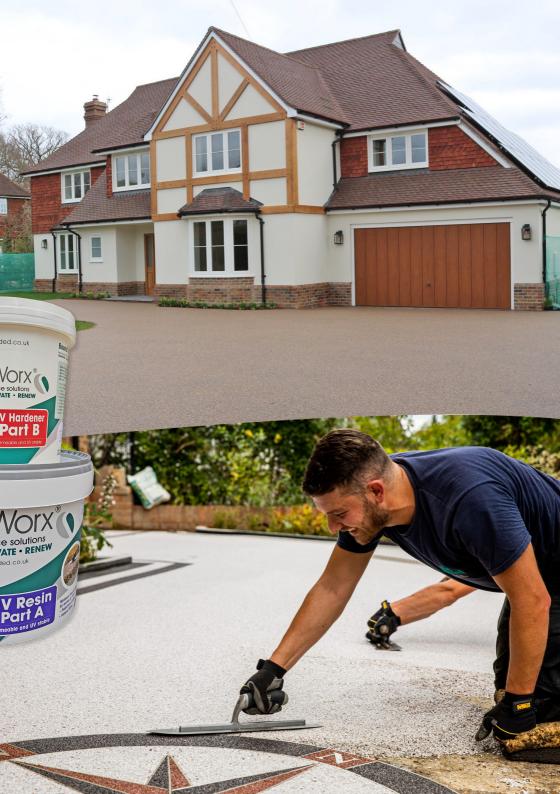

## BoundWOrx® Resin Bound Collection

## Why install BoundWorx ??

Strong & Durable

When laid to the correct specifications, the structural strength of the BoundWorx® Resin Bound system means that it should last well in excess of 10 years.

**UV Stable** 

Attractive & Appealing

Available in a wide range of stunning elite marble finishes, the BoundWorx® Resin Bound system is highly attractive with good antislip qualities. The smart, stylish and modern look can dramatically improve the look of any property.